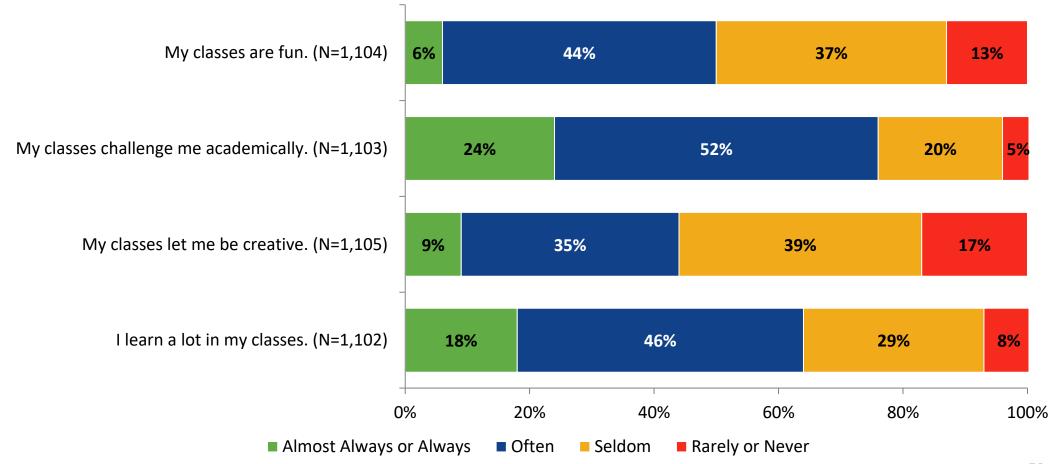

# Student Engagement Survey for Secondary Students: Pinellas Park High School

Results

2022-2023 School Year



#### **Overall Engagement**





## **Overall Engagement (Continued)**



#### **Overall Engagement: Comparison Over Time**





## **Overall Engagement: Comparison Over Time (Continued)**





#### **Like School**

How frequently do you feel the following statement is true?

Generally, I like school. (N=1,104)



## **Class Experience**





#### **Class Experience: Comparison Over Time**



#### **Student Experience**



#### **Student Experience: Comparison Over Time**



#### **Academic Support**

#### **Academic Support**



#### **Academic Support: Comparison Over Time**





#### Relevance



#### **Relevance: Comparison Over Time**





#### **Self-Management**





#### **Self-Management: Comparison Over Time**





#### Grit



#### **Grit: Comparison Over Time**





#### **Involvement**





#### **Involvement: Comparison Over Time**



#### **Future Goals**



#### **Future Goals: Comparison Over Time**





#### Acceptance



#### **Acceptance: Comparison Over Time**



## **Relationships with Peers**



#### Relationships with Peers: Comparison Over Time





#### **Perceptions of Peers**





#### **Percepti