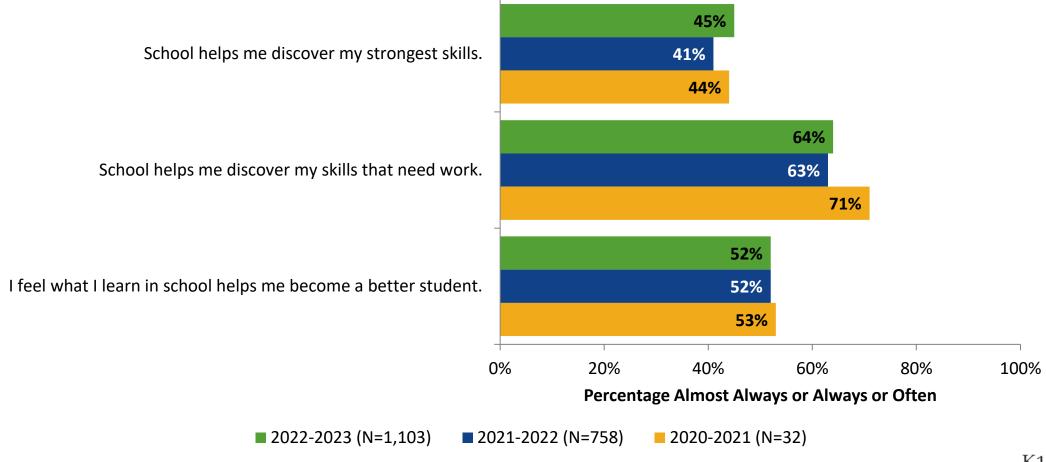

# Student Engagement Survey for Secondary Students: Pinellas Park High School

Results

2022-2023 School Year



#### **Overall Engagement**





## **Overall Engagement (Continued)**



#### **Overall Engagement: Comparison Over Time**





## **Overall Engagement: Comparison Over Time (Continued)**





#### **Like School**

How frequently do you feel the following statement is true?

Generally, I like school. (N=1,104)



## **Class Experience**





#### **Class Experience: Comparison Over Time**



#### **Student Experience**



#### **Student Experience: Comparison Over Time**



#### **Academic Support**

#### **Academic Support**



#### **Academic Support: Comparison Over Time**





#### Relevance



#### **Relevance: Comparison Over Time**





#### **Self-Management**





#### **Self-Management: Comparison Over Time**





#### Grit



#### **Grit: Comparison Over Time**





#### **Involvement**





#### **Involvement: Comparison Over Time**



#### **Future Goals**



#### **Future Goals: Comparison Over Time**





#### Acceptance



#### **Acceptance: Comparison Over Time**



## **Relationships with Peers**



#### Relationships with Peers: Comparison Over Time





#### **Perceptions of Peers**





#### **Perceptions of Peers: Comparison Over Time**



#### **Relationships with Adults in School**



#### Relationships with Adults in School: Compari