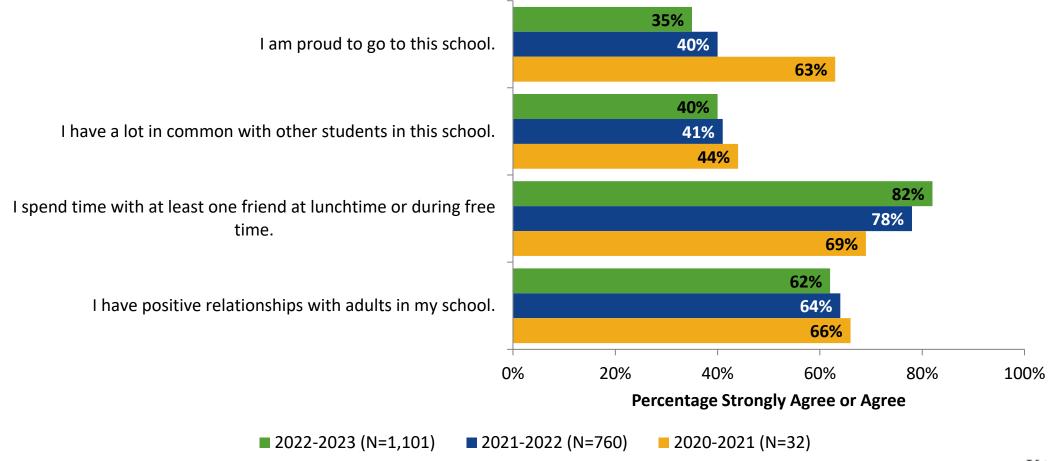

# Student Engagement Survey for Secondary Students: Pinellas Park High School

Results

2022-2023 School Year



#### **Overall Engagement**





## **Overall Engagement (Continued)**



#### **Overall Engagement: Comparison Over Time**





## **Overall Engagement: Comparison Over Time (Continued)**





#### **Like School**

How frequently do you feel the following statement is true?

Generally, I like school. (N=1,104)



## **Class Experience**





#### **Class Experience: Comparison Over Time**



#### **Student Experience**



#### **Student Experience: Comparison Over Time**



#### **Academic Support**

#### **Academic Support**



#### **Academic Support: Comparison Over Time**





#### Relevance



#### **Relevance: Comparison Over Time**





#### **Self-Management**





#### **Self-Management: Comparison Over Time**





#### Grit



#### **Grit: Comparison Over Time**





#### **Involvement**





#### **Involvement: Comparison Over Time**



#### **Future Goals**



#### **Future Goals: Comparison Over Time**





#### Acceptance



#### **Acceptance: Comparison Over T