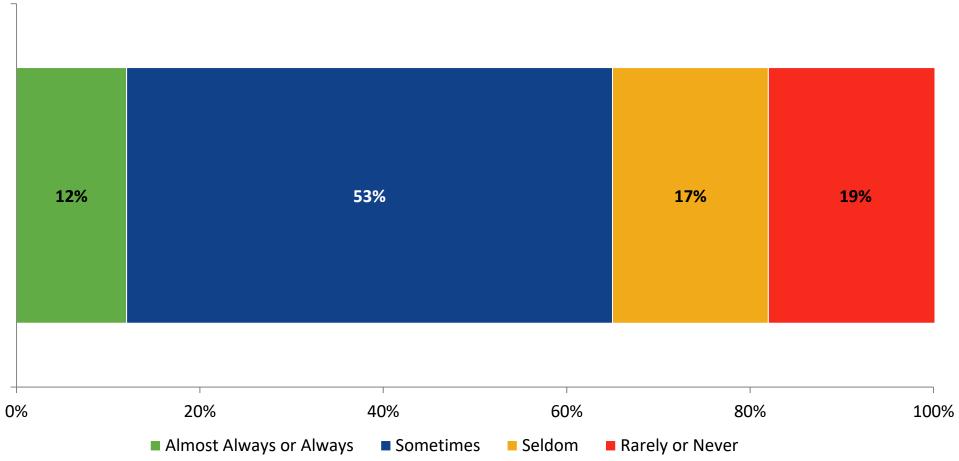

#### **Like School**

How frequently do you feel the following statement is true?

Generally, I like school. (N=1,104)