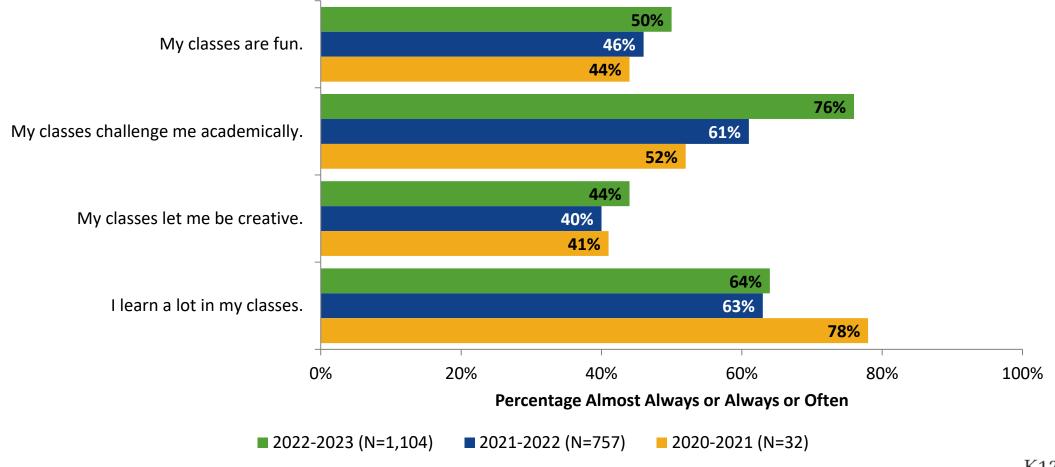

# Student Engagement Survey for Secondary Students: Pinellas Park High School

Results

2022-2023 School Year



#### **Overall Engagement**





## **Overall Engagement (Continued)**



#### **Overall Engagement: Comparison Over Time**





## **Overall Engagement: Comparison Over Time (Continued)**





#### **Like School**

How frequently do you feel the following statement is true?

Generally, I like school. (N=1,104)



## **Class Experience**





#### **Class Experience: Comparison Over Time**



#### **Student Experience**



#### **Student Experience: Comparison Over Time**



#### **Academic Support**

#### **Academic Support**



#### **Academic Support: Comparison Over Time**





#### Relevance



#### **Relevance: Comparison Over Time**





#### **Self-Management**





#### **Self-Management: Comparison Over Time**





#### Grit



#### **Grit: Comparison Over Time**





#### **Involvement**





#### **Involvement: Comparison Over Time**



#### **Future Goals**



#### **Future Goals: Comparison Over Time**





#### Acceptance



#### **Acceptance: Comparison Over Time**



## **Relationships with Peers**



#### Relationships with Peers: Comparison Over Time





#### **Perceptions of Peers**





#### **Perceptions of Peers: Comparison Over Time**



#### **Relati