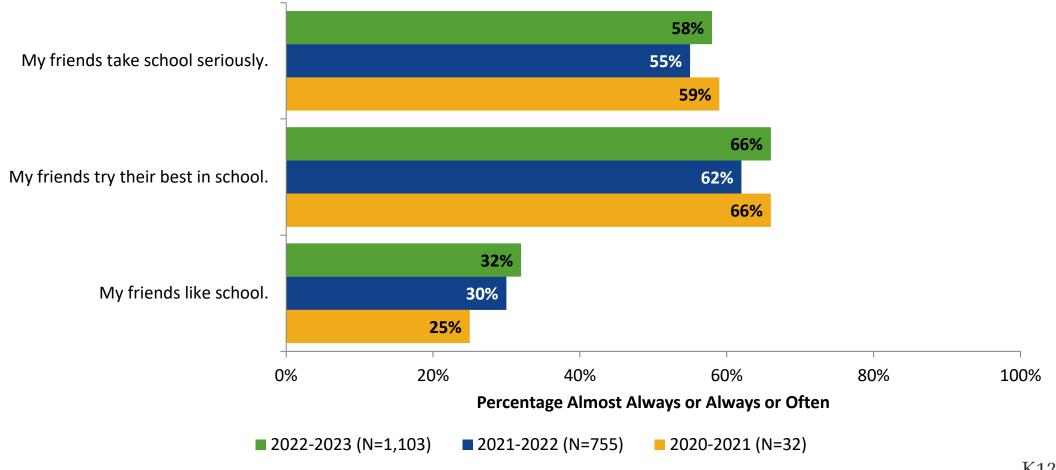

n Over Time**



#### **Student Experience**



#### **Student Experience: Comparison Over Time**



#### **Academic Support**

#### **Academic Support**



#### **Academic Support: Comparison Over Time**





#### Relevance



#### **Relevance: Comparison Over Time**





#### **Self-Management**





#### **Self-Management: Comparison Over Time**





#### Grit



#### **Grit: Comparison Over Time**





#### **Involvement**





#### **Involvement: Comparison Over Time**



#### **Future Goals**



#### **Future Goals: Comparison Over Time**





#### Acceptance



#### **Acceptance: Comparison Over Time**



## **Relationships with Peers**



#### Relationships with Peers: Comparison Over Time





#### **Perceptions of Peers**





#### **Perceptions of Peers: Comparison Over Time**



#### **Relationships with Adults in School**



#### Relationships with Adults in School: Comparison Over Time





## **Highest Ranking Indicators**

| Survey Item                                                             | Percentage Strongly<br>Agree or Agree (%) | School Climate Topic |
|-------------------------------------------------------------------------|-------------------------------------------|----------------------|
| I am nice to my teacher(s).                                             | 92%                                       | Self-Management      |
| I follow school and classroom rules.                                    | 89%                                       | Self-Management      |
| I am nice to my classmates.                                             |