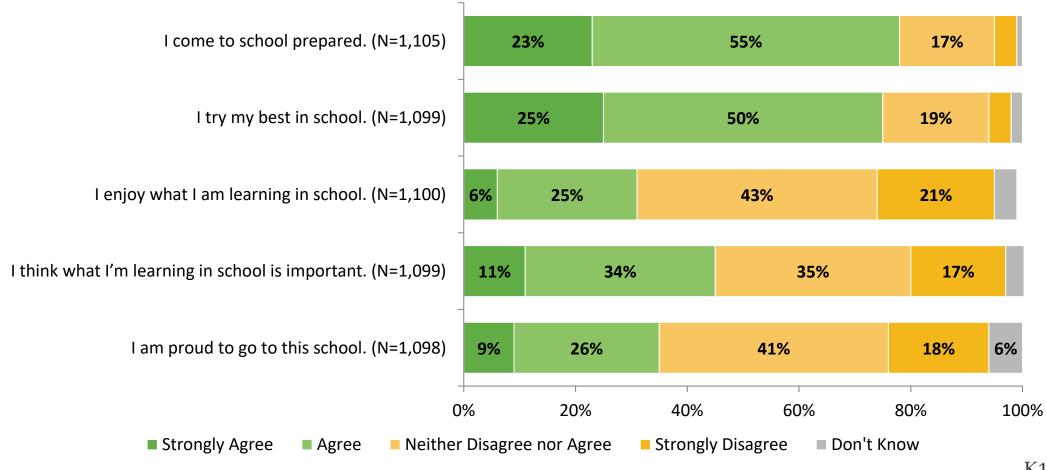

# Student Engagement Survey for Secondary Students: Pinellas Park High School

Results

2022-2023 School Year



#### **Overall Engagement**





## **Overall Engagement (Continued)**



#### **Overall Engagement: Comparison Over Time**





## **Overall Engagement: Comparison Over Time (Continued)**





#### **Like School**

How frequently do you feel the following statement is true?

Generally, I like school. (N=1,104)



## **Class Experience**





#### **Class Experience: Comparison Over Time**



#### **Student Experience**



#### **Student Experience: Comparison Over Time**



#### **Academic Support**

#### **Academic Support**



#### **Academic Support: Comparison Over Time**





#### Relevance



#### **Relevance: Comparison Over Time**





#### **Self-Management**





#### **Self-Management: Comparison Over Time**





#### Grit



#### **Grit: Comparison Over Time**





#### **Involvement**





#### **Involve