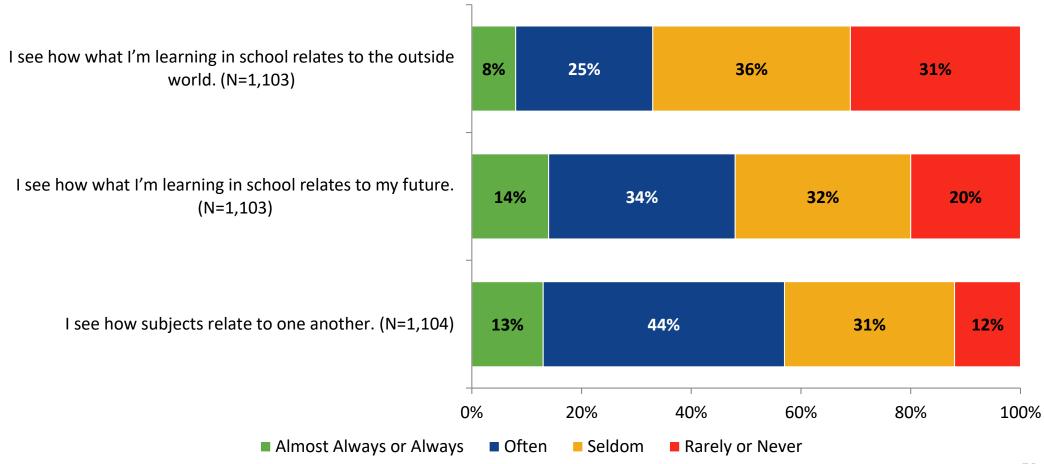

# Student Engagement Survey for Secondary Students: Pinellas Park High School

Results

2022-2023 School Year



#### **Overall Engagement**





## **Overall Engagement (Continued)**



#### **Overall Engagement: Comparison Over Time**





## **Overall Engagement: Comparison Over Time (Continued)**





#### **Like School**

How frequently do you feel the following statement is true?

Generally, I like school. (N=1,104)



## **Class Experience**





#### **Class Experience: Comparison Over Time**



#### **Student Experience**



#### **Student Experience: Comparison Over Time**



#### **Academic Support**

#### **Academic Support**



#### **Academic Support: Comparison Over Time**





#### Relevance



#### **Relevance: Comparison Over Time**





#### **Self-Management**





#### **Self-Management: Comparison Over Time**





#### Grit



#### **Grit: Comparison Over Time**





#### **Involvement**





#### **Involvement: Comparison Over Time**



#### **Future Goals**



#### **Future Goals: Comparison Over Time**





#### Acceptance



#### **Acceptance: Comparison Over Time**



## **Relationships with Peers**



#### Relationships with Peers: Comparison Over Time





#### **Perceptions of Peers**





#### **Perceptions of Peers: Comparison Over Time**



#### **Relationships with Adults in School**



#### Relationships with Adults in School: Comparison Over Time





## **Highest Ranking Indicators**

| Survey Item