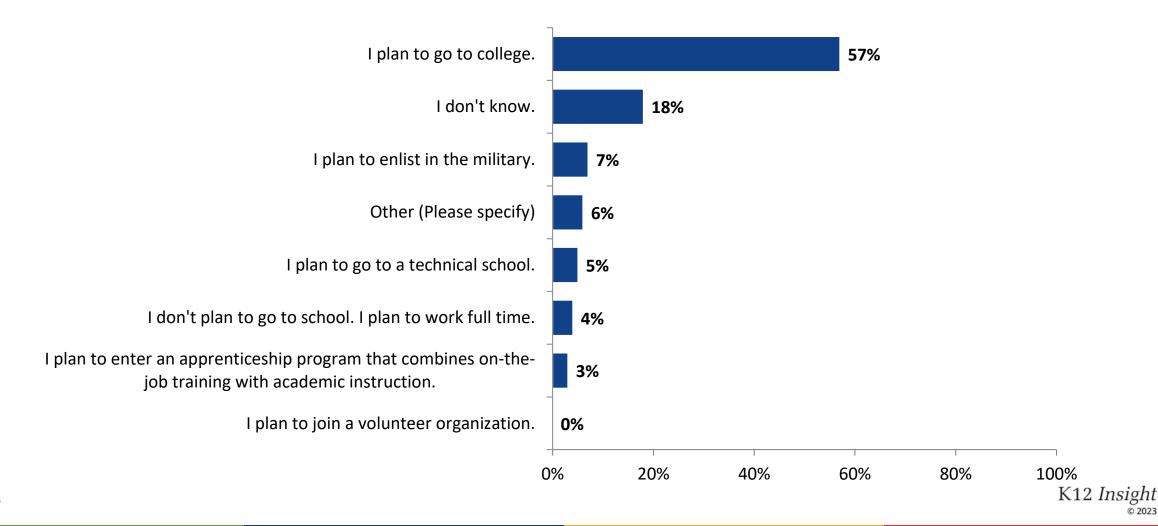

#### **After High School Plans**

Which of the following best describes your plans for after high school? (N=1,104)