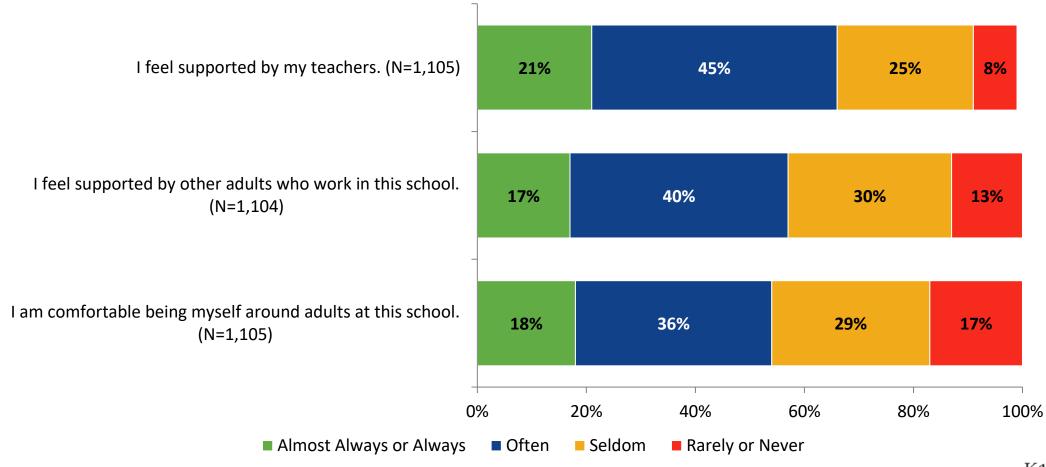

#### **Student Experience: Comparison Over Time**



#### **Academic Support**

#### **Academic Support**



#### **Academic Support: Comparison Over Time**





#### Relevance



#### **Relevance: Comparison Over Time**





#### **Self-Management**





#### **Self-Management: Comparison Over Time**





#### Grit



#### **Grit: Comparison Over Time**





#### **Involvement**





#### **Involvement: Comparison Over Time**



#### **Future Goals**



#### **Future Goals: Comparison Over Time**





#### Acceptance



#### **Acceptance: Comparison Over Time**



## **Relationships with Peers**



#### Relationships with Peers: Comparison Over Time





#### **Perceptions of Peers**





#### **Perceptions of Peers: Comparison Over Time**



#### **Relationships with Adults in School**



#### Relationships with Adults in School: Comparison Over Time





## **Highest Ranking Indicators**

| Survey Item                                                             | Percentage Strongly<br>Agree or Agree (%) | School Climate Topic |
|-------------------------------------------------------------------------|-------------------------------------------|----------------------|
| I am nice to my teacher(s).                                             | 92%                                       | Self-Management      |
| I follow school and classroom rules.                                    | 89%                                       | Self-Management      |
| I am nice to my classmates.                                             | 88%                                       | Sel