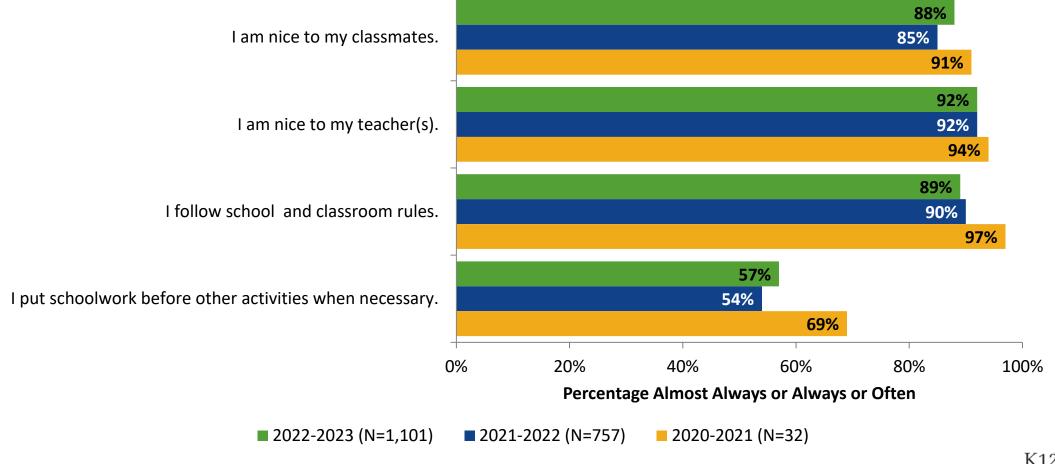

udents: Pinellas Park High School

Results

2022-2023 School Year



#### **Overall Engagement**





## **Overall Engagement (Continued)**



#### **Overall Engagement: Comparison Over Time**





## **Overall Engagement: Comparison Over Time (Continued)**





#### **Like School**

How frequently do you feel the following statement is true?

Generally, I like school. (N=1,104)



## **Class Experience**





#### **Class Experience: Comparison Over Time**



#### **Student Experience**



#### **Student Experience: Comparison Over Time**



#### **Academic Support**

#### **Academic Support**



#### **Academic Support: Comparison Over Time**





#### Relevance



#### **Relevance: Comparison Over Time**





#### **Self-Management**





#### **Self-Management: Comparison Over Time**





#### Grit



#### **Grit: Comparison Over Time**





#### **Involvement**





#### **Involvement: Comparison Over Time**



#### **Future Goals**



#### **Future Goals: Comparison Over Time**





#### Acceptance



#### **Acceptance: Comparison Over Time**



## **Relationships with Peers**



#### Relationships with Peers: Comparison Over Time





#### **Perceptions of Peers**





#### **Perceptions of Peers: Comparison Over Time**



#### **Relationships with Adults in School**



#### Relationships with Adults in School: Comparison Over Time





## **Highest Ranking Indicators**

| Survey Item                                                             | Percentage Strongly<br>Agree or Agree (%) | School Climate Topic |
|-------------------------------------------------------