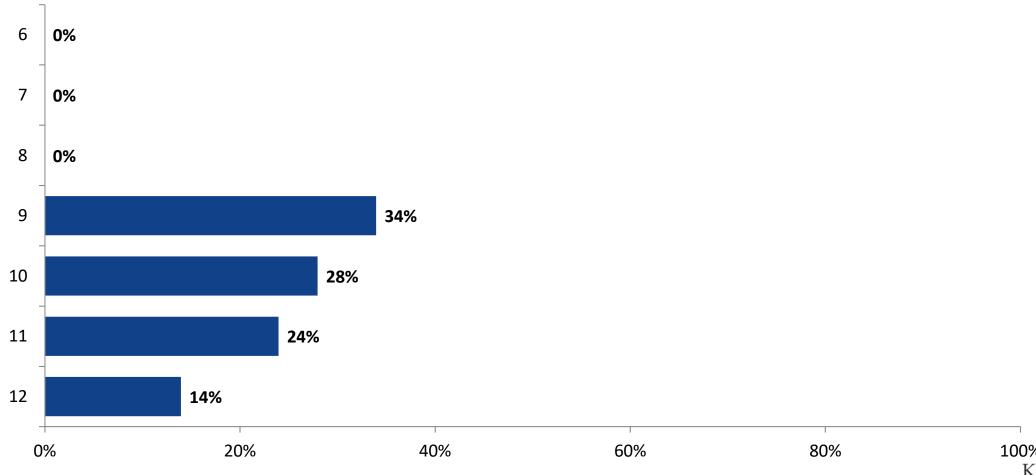

| Involvement          |

#### **After High School Plans**

Which of the following best describes your plans for after high school? (N=1,104)



#### **Career Fields**

Which of the following career fields do you plan to pursue? (N=1,102)



## **Career Fields (Continued)**

Which of the following career fields do you plan to pursue? (N=1,102)



#### **Net Promoter Score**

If you had a family member or friend moving to the area, how likely are you to recommend your school to them? (N=1,003)





#### **Impact on Net Promoter Score**

How do each of the following impact the score you gave above?



#### **Impact on Net Promoter Score (Continued)**

How do each of the following impact the score you gave above?



## Grade

Grade (N=1,106)



#### **End of Presentation**



Follow us on Twitter: @k12insight

www.k12insight.com