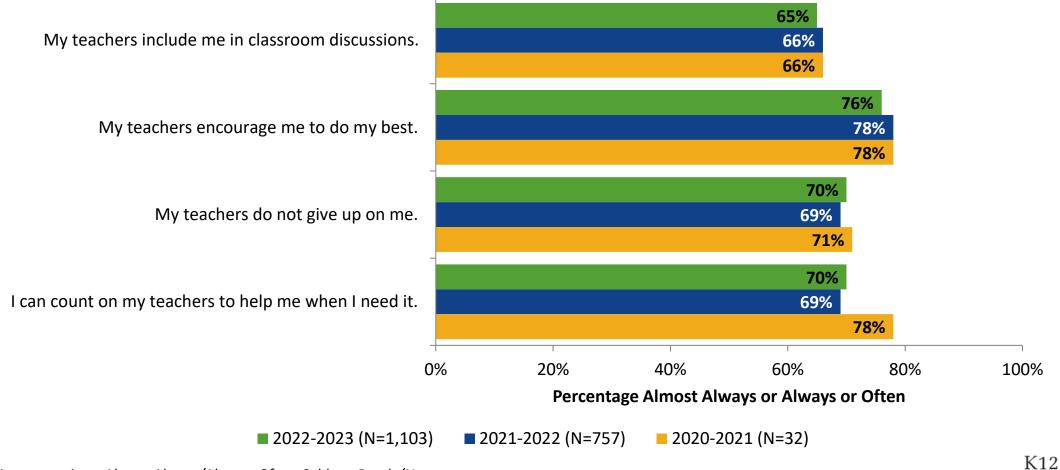

# Student Engagement Survey for Secondary Students: Pinellas Park High School

Results

2022-2023 School Year



#### **Overall Engagement**





## **Overall Engagement (Continued)**



#### **Overall Engagement: Comparison Over Time**





## **Overall Engagement: Comparison Over Time (Continued)**





#### **Like School**

How frequently do you feel the following statement is true?

Generally, I like school. (N=1,104)



## **Class Experience**





#### **Class Experience: Comparison Over Time**



#### **Student Experience**



#### **Student Experience: Comparison Over Time**



#### **Academic Support**

#### **Academic Support**



#### **Academic Support: Comparison Over Time**





#### Relevance



#### **Relevance: Comparison Over Time**





#### **Self-Management**





#### **Self-Management: Comparison Over Time**





#### Grit



#### **Grit: Comparison Over Time**





#### **Involvement**





#### **Involvement: Comparison Over Time**



#### **Future Goals**



#### **Future Goals: Comparison Over Time**





#### Acceptance



#### **Acceptance: Comparison Over Time**



## **Relationships with Peers**



#### Relationships with Peers: Comparison Over Time





#### **Perceptions of Peers**





#### **Perceptions of Peers: Comparison Over Time**



#### **Relationships with Adults in School**



#### Relationships with Adults in School: Comparison Over Time





## **Highest Ranking Indicators**

| Survey Item