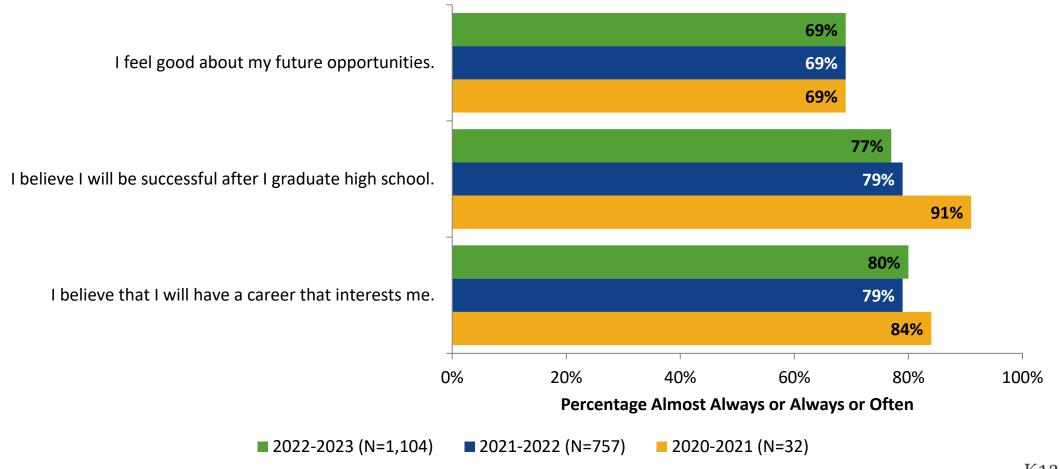

**Overall Engagement: Comparison Over Time (Continued)**





#### **Like School**

How frequently do you feel the following statement is true?

Generally, I like school. (N=1,104)



## **Class Experience**





#### **Class Experience: Comparison Over Time**



#### **Student Experience**



#### **Student Experience: Comparison Over Time**



#### **Academic Support**

#### **Academic Support**



#### **Academic Support: Comparison Over Time**





#### Relevance



#### **Relevance: Comparison Over Time**





#### **Self-Management**





#### **Self-Management: Comparison Over Time**





#### Grit



#### **Grit: Comparison Over Time**





#### **Involvement**





#### **Involvement: Comparison Over Time**



#### **Future Goals**



#### **Future Goals: Comparison Over Time**





#### Acceptance



#### **Acceptance: Comparison Over Time**



## **Relationships with Peers**



#### Relationships with Peers: Comparison Over Time





#### **Perceptions of Peers**





#### **Perceptions of Peers: Comparison Over Time**



#### **Relationships with Adults in School**



#### Relationships with Adults in School: Comparison Over Time





## **Highest Ranking Indicators**

| Survey Item                                                             | Percentage Strongly<br>Agree or Agree (%) | School Climate Topic |
|-------------------------------------------------------------------------|-------------------------------------------|----------------------|
| I am nice to my teacher(s).                                             | 92%