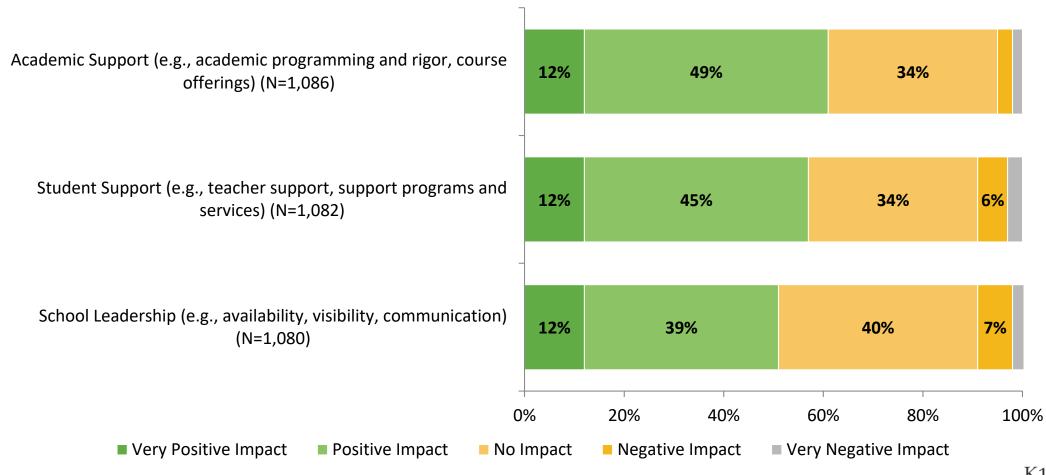

#### **Impact on Net Promoter Score (Continued)**

How do each of the following impact the score you gave above?