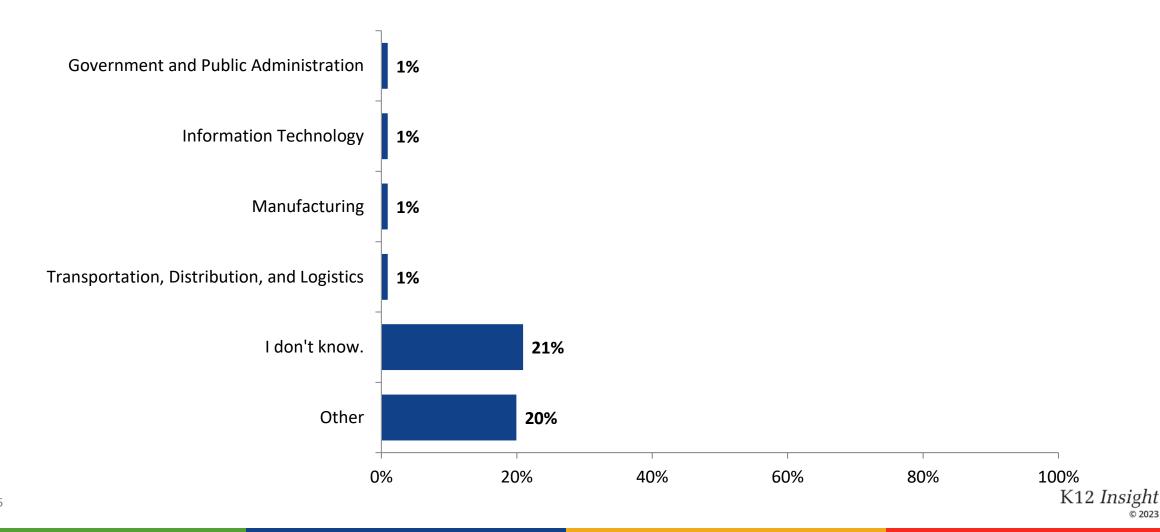

## **Career Fields (Continued)**

Which of the following career fields do you plan to pursue? (N=1,102)