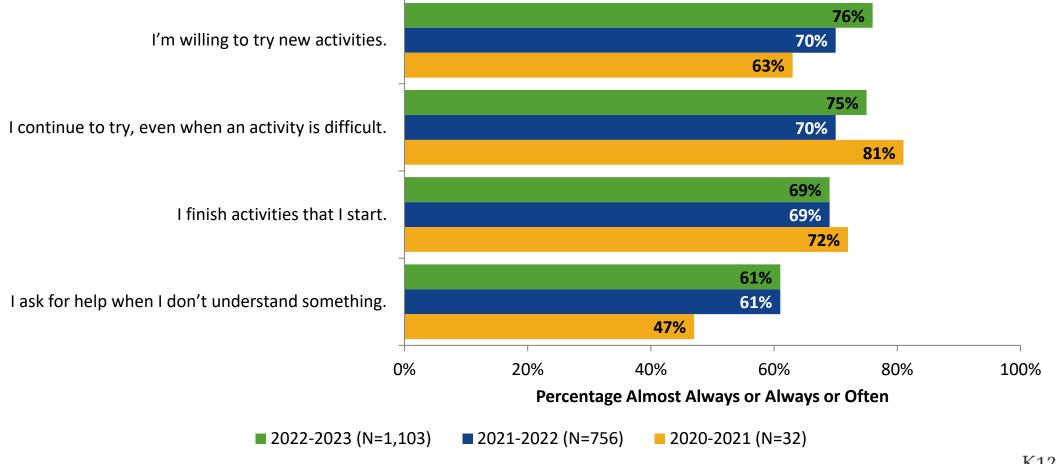

School Year



#### **Overall Engagement**





## **Overall Engagement (Continued)**



#### **Overall Engagement: Comparison Over Time**





## **Overall Engagement: Comparison Over Time (Continued)**





#### **Like School**

How frequently do you feel the following statement is true?

Generally, I like school. (N=1,104)



## **Class Experience**





#### **Class Experience: Comparison Over Time**



#### **Student Experience**



#### **Student Experience: Comparison Over Time**



#### **Academic Support**

#### **Academic Support**



#### **Academic Support: Comparison Over Time**





#### Relevance



#### **Relevance: Comparison Over Time**





#### **Self-Management**





#### **Self-Management: Comparison Over Time**





#### Grit



#### **Grit: Comparison Over Time**





#### **Involvement**





#### **Involvement: Comparison Over Time**



#### **Future Goals**



#### **Future Goals: Comparison Over Time**





#### Acceptance



#### **Acceptance: Comparison Over Time**



## **Relationships with Peers**



#### Relationships with Peers: Comparison Over Time





#### **Perceptions of Peers**





#### **Perceptions of Peers: Comparison Over Time**



#### **Relationships with Adults in School**



#### Relationships with Adults in School: Comparison Over Time





## **Highest Ranking Indicators**

| Survey Item                                                             | Percentage Strongly<br>Agree or Agree (%) | School Climate Topic |
|-------------------------------------------------------------------------|-----------------------------------