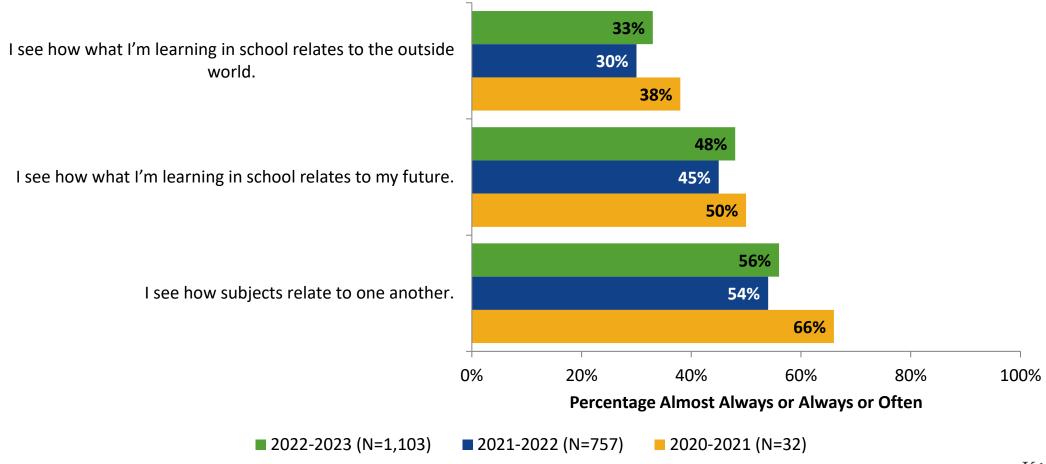

# Student Engagement Survey for Secondary Students: Pinellas Park High School

Results

2022-2023 School Year



#### **Overall Engagement**





## **Overall Engagement (Continued)**



#### **Overall Engagement: Comparison Over Time**





## **Overall Engagement: Comparison Over Time (Continued)**





#### **Like School**

How frequently do you feel the following statement is true?

Generally, I like school. (N=1,104)



## **Class Experience**





#### **Class Experience: Comparison Over Time**



#### **Student Experience**



#### **Student Experience: Comparison Over Time**



#### **Academic Support**

#### **Academic Support**



#### **Academic Support: Comparison Over Time**





#### Relevance



#### **Relevance: Comparison Over Time**





#### **Self-Management**





#### **Self-Management: Comparison Over Time**





#### Grit



#### **Grit: Comparison Over Time**





#### **Involvement**





#### **Involvement: Comparison Over Time**



#### **Future Goals**



#### **Future Goals: Comparison Over Time**





#### Acceptance



#### **Acceptance: Comparison Over Time**



## **Relationships with Peers**



#### Relationships with Peers: Comparison Over Time





#### **Perceptions of Peers**





#### **Perceptions of Peers: Comparison Over Time**



#### **Relationships with Adults in School**



#### Relationships with Adults in School: Comparison Over Time





## **Highest Ranking Indicators**

| Survey Item                                                             | Percentage Strongly<br>Agree or Agree (%)