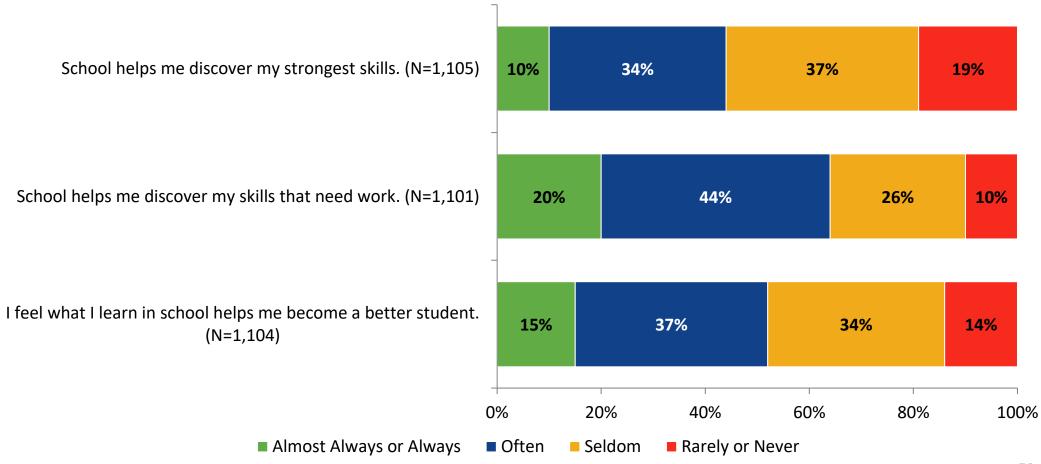

# Student Engagement Survey for Secondary Students: Pinellas Park High School

Results

2022-2023 School Year



#### **Overall Engagement**





## **Overall Engagement (Continued)**



#### **Overall Engagement: Comparison Over Time**





## **Overall Engagement: Comparison Over Time (Continued)**





#### **Like School**

How frequently do you feel the following statement is true?

Generally, I like school. (N=1,104)



## **Class Experience**





#### **Class Experience: Comparison Over Time**



#### **Student Experience**



#### **Student Experience: Comparison Over Time**



#### **Academic Support**

#### **Academic Support**



#### **Academic Support: Comparison Over Time**





#### Relevance



#### **Relevance: Comparison Over Time**





#### **Self-Management**





#### **Self-Management: Comparison Over Time**





#### Grit



#### **Grit: Comparison Over Time**





#### **Involvement**





#### **Involvement: Comparison Over Time**



#### **Future Goals**



#### **Future Goals: Comparison Over Time**





#### Acceptance



#### **Acceptance: Comparison Over Time**



## **Relationships with Peers**



#### Relationships with Peers: Comparison Over Time





#### **Perceptions of Peers**





#### **Perceptions of Peers: Comparison Over Time**



#### **Relationships with Adults in School**