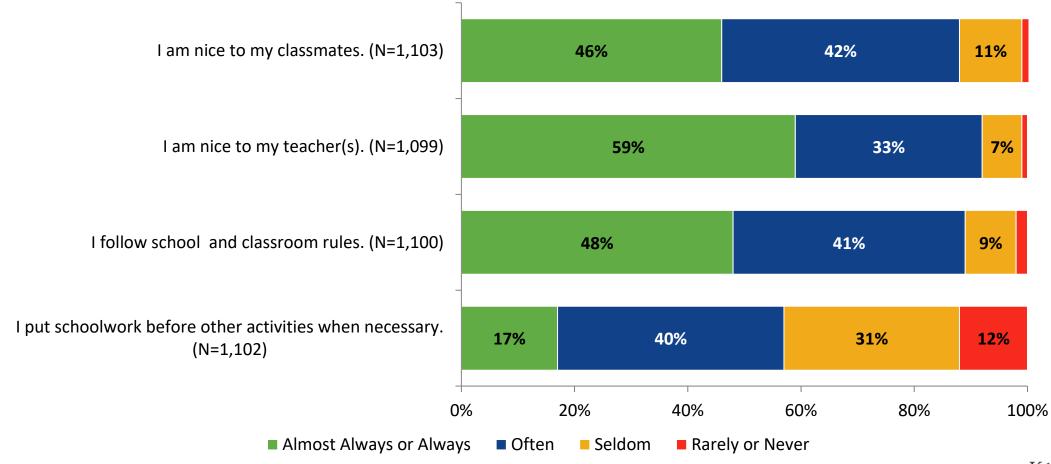

# Student Engagement Survey for Secondary Students: Pinellas Park High School

Results

2022-2023 School Year



#### **Overall Engagement**





## **Overall Engagement (Continued)**



#### **Overall Engagement: Comparison Over Time**





## **Overall Engagement: Comparison Over Time (Continued)**





#### **Like School**

How frequently do you feel the following statement is true?

Generally, I like school. (N=1,104)



## **Class Experience**





#### **Class Experience: Comparison Over Time**



#### **Student Experience**



#### **Student Experience: Comparison Over Time**



#### **Academic Support**

#### **Academic Support**



#### **Academic Support: Comparison Over Time**





#### Relevance



#### **Relevance: Comparison Over Time**





#### **Self-Management**





#### **Self-Management: Comparison Over Time**





#### Grit



#### **Grit: Comparison Over Time**





#### **Involvement**





#### **Involvement: Comparison Over Time**



#### **Future Goals**



#### **Future Goals: Comparison Over Time**





#### Acceptance



#### **Acceptance: Comparison Over Time**



## **Relationships with Peers**



#### Relationships with Peers: Comparison Over Time





#### **Perceptions of Peers**





#### **Perceptions of Peers: Comparison Over Time**



#### **Relationships with Adults in School**



#### Relationships with Adults in School: Comparison Over Time





## **Highest Ranking Indicators**

| Survey Item                                                             | Percentage Strongly<br>Agree or Agree (%) | School Climate Topic |
|---