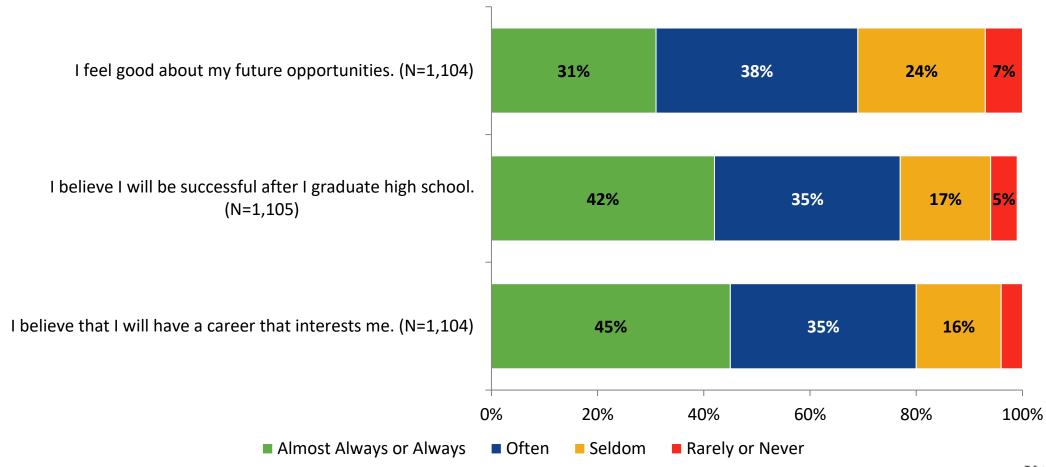

#### **Future Goals**

## **Highest Ranking Indicators**

| Survey Item                                                             | Percentage Strongly<br>Agree or Agree (%) | School Climate Topic |
|-------------------------------------------------------------------------|-------------------------------------------|----------------------|
| I am nice to my teacher(s).                                             | 92%                                       | Self-Management      |
| I follow school and classroom rules.                                    | 89%                                       | Self-Management      |
| I am nice to my classmates.                                             | 88%                                       | Self-Management      |
| I spend time with at least one friend at lunchtime or during free time. | 82%                                       | Overall Engagement   |
| I believe that I will have a career that interests me.                  | 80%                                       | Future Goals         |