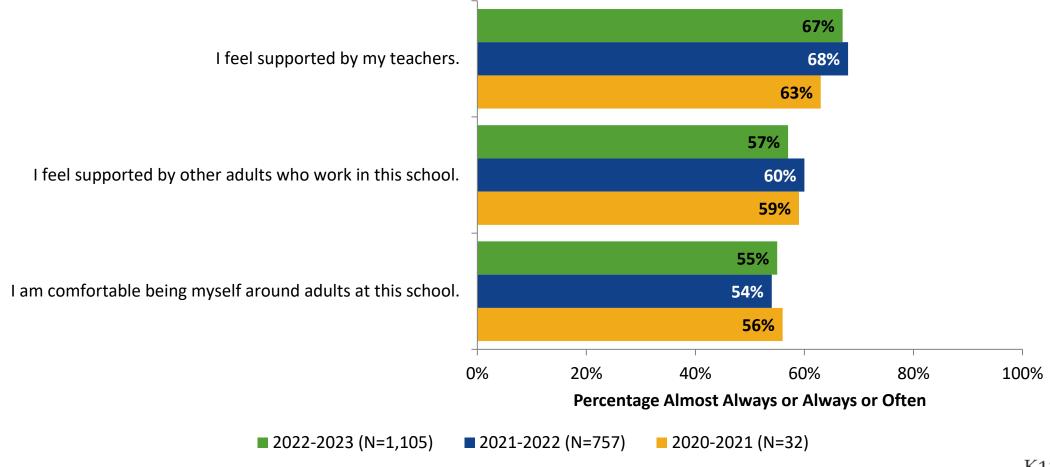

ic Support**

#### **Academic Support**



#### **Academic Support: Comparison Over Time**





#### Relevance



#### **Relevance: Comparison Over Time**





#### **Self-Management**





#### **Self-Management: Comparison Over Time**





#### Grit



#### **Grit: Comparison Over Time**





#### **Involvement**





#### **Involvement: Comparison Over Time**



#### **Future Goals**



#### **Future Goals: Comparison Over Time**





#### Acceptance



#### **Acceptance: Comparison Over Time**



## **Relationships with Peers**



#### Relationships with Peers: Comparison Over Time





#### **Perceptions of Peers**





#### **Perceptions of Peers: Comparison Over Time**



#### **Relationships with Adults in School**



#### Relationships with Adults in School: Comparison Over Time





## **Highest Ranking Indicators**

| Survey Item                                                             | Percentage Strongly<br>Agree or Agree (%) | School Climate Topic |
|-------------------------------------------------------------------------|-------------------------------------------|----------------------|
| I am nice to my teacher(s).                                             | 92%                                       | Self-Management      |
| I follow school and classroom rules.                                    | 89%                                       | Self-Management      |
| I am nice to my classmates.                                             | 88%                                       | Self-Management      |
| I spend time with at least one friend at lun