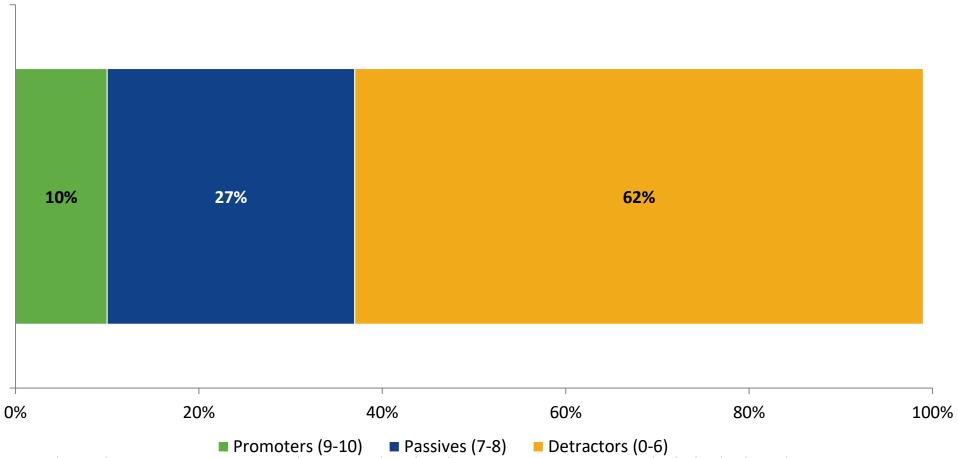

#### **Net Promoter Score**

If you had a family member or friend moving to the area, how likely are you to recommend your school to them? (N=1,003)