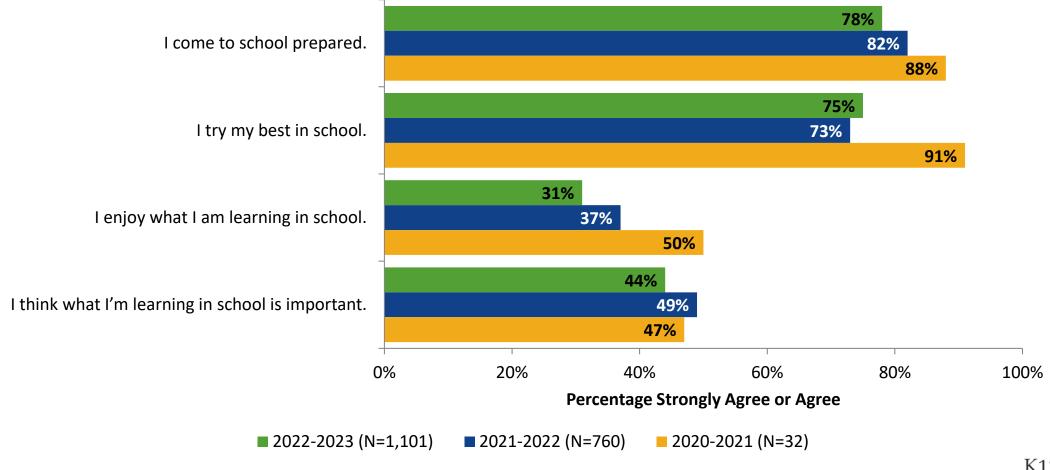

#### **Overall Engagement: Comparison Over Time**

## **Overall Engagement: Comparison Over Time (Continued)**