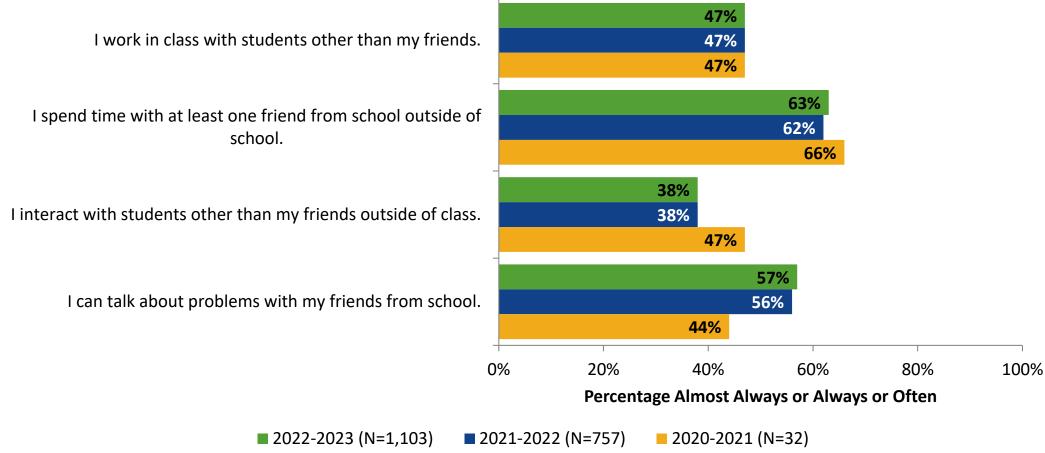

I like school. (N=1,104)



## **Class Experience**





#### **Class Experience: Comparison Over Time**



#### **Student Experience**



#### **Student Experience: Comparison Over Time**



#### **Academic Support**

#### **Academic Support**



#### **Academic Support: Comparison Over Time**





#### Relevance



#### **Relevance: Comparison Over Time**





#### **Self-Management**





#### **Self-Management: Comparison Over Time**





#### Grit



#### **Grit: Comparison Over Time**





#### **Involvement**





#### **Involvement: Comparison Over Time**



#### **Future Goals**



#### **Future Goals: Comparison Over Time**





#### Acceptance



#### **Acceptance: Comparison Over Time**



## **Relationships with Peers**



#### Relationships with Peers: Comparison Over Time





#### **Perceptions of Peers**





#### **Perceptions of Peers: Comparison Over Time**



#### **Relationships with Adults in School**



#### Relationships with Adults in School: Comparison Over Time





## **Highest Ranking Indicators**

| Survey Item                                                             | Percentage Strongly<br>Agree or Agree (%) | School Climate Topic |
|-------------------------------------------------------------------------|-------------------------------------------|----------------------|
| I am nice to my teacher(s).                                             | 92%                                       | Self-Management      |
| I follow school and classroom rules.                                    | 89%                                       | Self-M