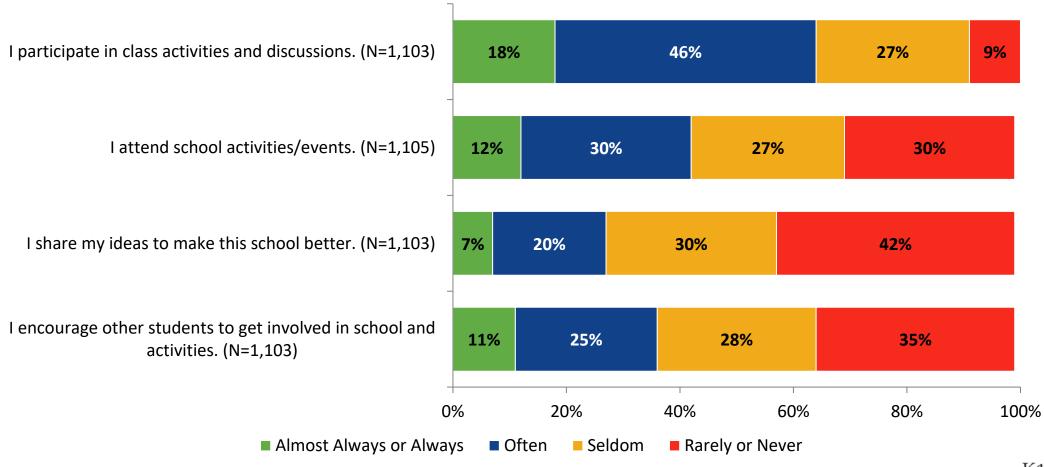

all Engagement**





## **Overall Engagement (Continued)**



#### **Overall Engagement: Comparison Over Time**





## **Overall Engagement: Comparison Over Time (Continued)**





#### **Like School**

How frequently do you feel the following statement is true?

Generally, I like school. (N=1,104)



## **Class Experience**





#### **Class Experience: Comparison Over Time**



#### **Student Experience**



#### **Student Experience: Comparison Over Time**



#### **Academic Support**

#### **Academic Support**



#### **Academic Support: Comparison Over Time**





#### Relevance



#### **Relevance: Comparison Over Time**





#### **Self-Management**





#### **Self-Management: Comparison Over Time**





#### Grit



#### **Grit: Comparison Over Time**





#### **Involvement**





#### **Involvement: Comparison Over Time**



#### **Future Goals**



#### **Future Goals: Comparison Over Time**





#### Acceptance



#### **Acceptance: Comparison Over Time**



## **Relationships with Peers**



#### Relationships with Peers: Comparison Over Time





#### **Perceptions of Peers**





#### **Perceptions of Peers: Comparison Over Time**



#### **Relationships with Adults in School**



#### Relationships with Adults in School: Comparison Over Time





## **Highest Ranking Indicators**

| Survey Item                                                             | Percentage Strongly<br>Agree or Agree (%) | School Climate Topic |
|-------------------------------------------------------------------------|-------------------------------------------|-----------------