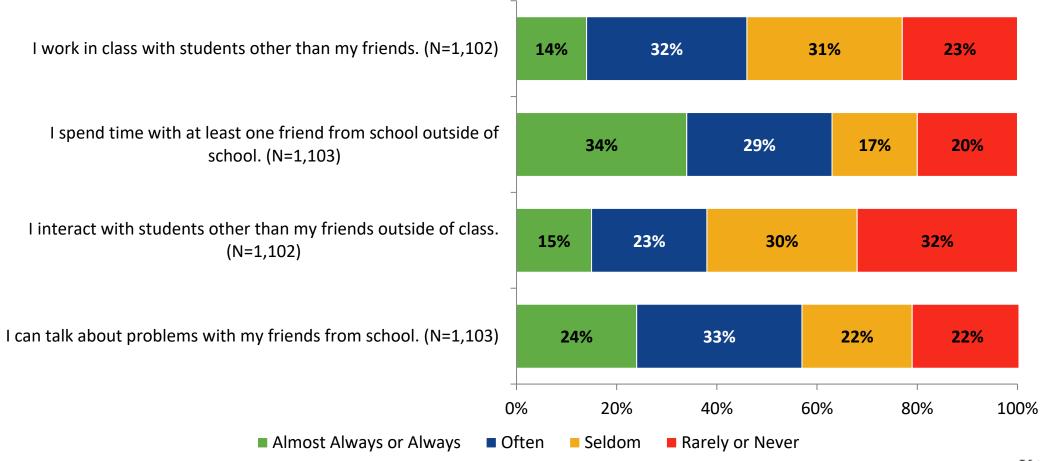

o you feel the following statement is true?

Generally, I like school. (N=1,104)



## **Class Experience**





#### **Class Experience: Comparison Over Time**



#### **Student Experience**



#### **Student Experience: Comparison Over Time**



#### **Academic Support**

#### **Academic Support**



#### **Academic Support: Comparison Over Time**





#### Relevance



#### **Relevance: Comparison Over Time**





#### **Self-Management**





#### **Self-Management: Comparison Over Time**





#### Grit



#### **Grit: Comparison Over Time**





#### **Involvement**





#### **Involvement: Comparison Over Time**



#### **Future Goals**



#### **Future Goals: Comparison Over Time**





#### Acceptance



#### **Acceptance: Comparison Over Time**



## **Relationships with Peers**



#### Relationships with Peers: Comparison Over Time





#### **Perceptions of Peers**





#### **Perceptions of Peers: Comparison Over Time**



#### **Relationships with Adults in School**



#### Relationships with Adults in School: Comparison Over Time





## **Highest Ranking Indicators**

| Survey Item                                                             | Percentage Strongly<br>Agree or Agree (%) | School Climate Topic |
|-------------------------------------------------------------------------|-------------------------------------------|----------------------|
| I am nice to my teacher(s).                                             | 92%                                       | Self-Management      |
| I follow school and classroom rules.