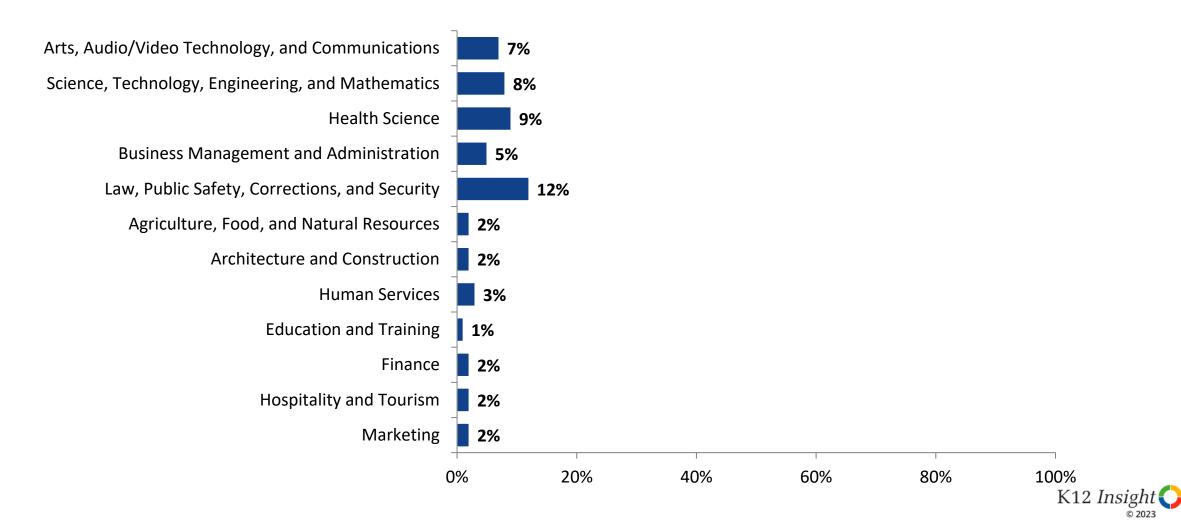

#### **Career Fields**

Which of the following career fields do you plan to pursue? (N=1,102)