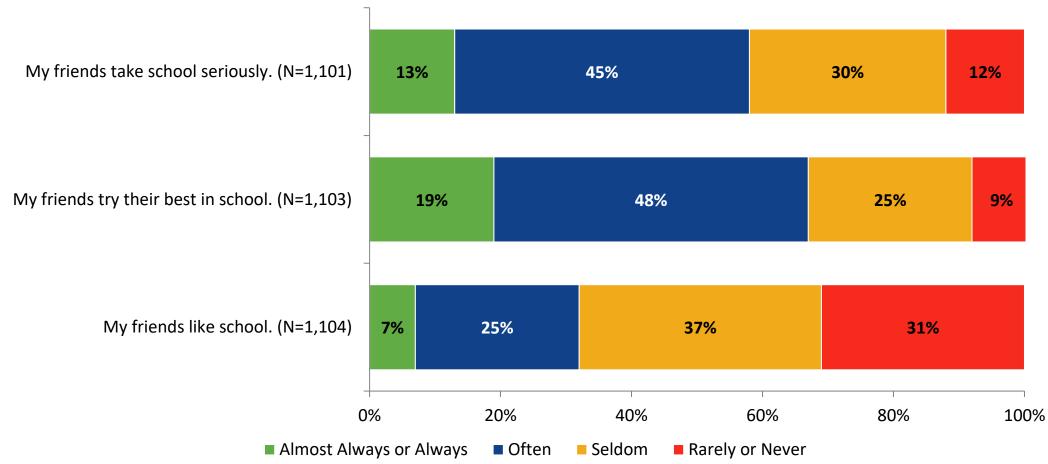

lass Experience**





#### **Class Experience: Comparison Over Time**



#### **Student Experience**



#### **Student Experience: Comparison Over Time**



#### **Academic Support**

#### **Academic Support**



#### **Academic Support: Comparison Over Time**





#### Relevance



#### **Relevance: Comparison Over Time**





#### **Self-Management**





#### **Self-Management: Comparison Over Time**





#### Grit



#### **Grit: Comparison Over Time**





#### **Involvement**





#### **Involvement: Comparison Over Time**



#### **Future Goals**



#### **Future Goals: Comparison Over Time**





#### Acceptance



#### **Acceptance: Comparison Over Time**



## **Relationships with Peers**



#### Relationships with Peers: Comparison Over Time





#### **Perceptions of Peers**





#### **Perceptions of Peers: Comparison Over Time**



#### **Relationships with Adults in School**



#### Relationships with Adults in School: Comparison Over Time





## **Highest Ranking Indicators**

| Survey Item                                                             | Percentage Strongly<br>Agree or Agree (%) | School Climate Topic |
|-------------------------------------------------------------------------|-------------------------------------------|----------------------|
| I am nice to my teacher(s).                                             | 92%                                       | Self-Management      |
| I follow school and classroom rules.                                    | 89%                                       | Self-Management      |
| I am nice to my