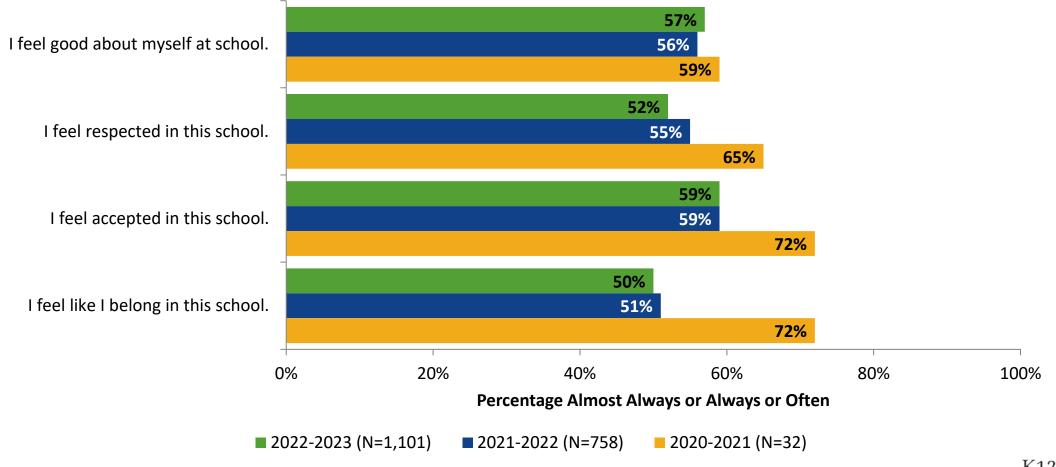

# **Like School**

How frequently do you feel the following statement is true?

Generally, I like school. (N=1,104)



## **Class Experience**





#### **Class Experience: Comparison Over Time**



#### **Student Experience**



#### **Student Experience: Comparison Over Time**



#### **Academic Support**

#### **Academic Support**



#### **Academic Support: Comparison Over Time**





#### Relevance



#### **Relevance: Comparison Over Time**





#### **Self-Management**





#### **Self-Management: Comparison Over Time**





#### Grit



#### **Grit: Comparison Over Time**





#### **Involvement**





#### **Involvement: Comparison Over Time**



#### **Future Goals**



#### **Future Goals: Comparison Over Time**





#### Acceptance



#### **Acceptance: Comparison Over Time**



## **Relationships with Peers**



#### Relationships with Peers: Comparison Over Time





#### **Perceptions of Peers**





#### **Perceptions of Peers: Comparison Over Time**



#### **Relationships with Adults in School**



#### Relationships with Adults in School: Comparison Over Time





## **Highest Ranking Indicators**

| Survey Item                                                             | Percentage Strongly<br>Agree or Agree (%) | School Climate Topic |
|-------------------------------------------------------------------------|-------------------------------------------|----------------------|
| I am nice to my teacher(s).                                             | 92%                                       | Self-Management      |
| I follow school and classroom rule