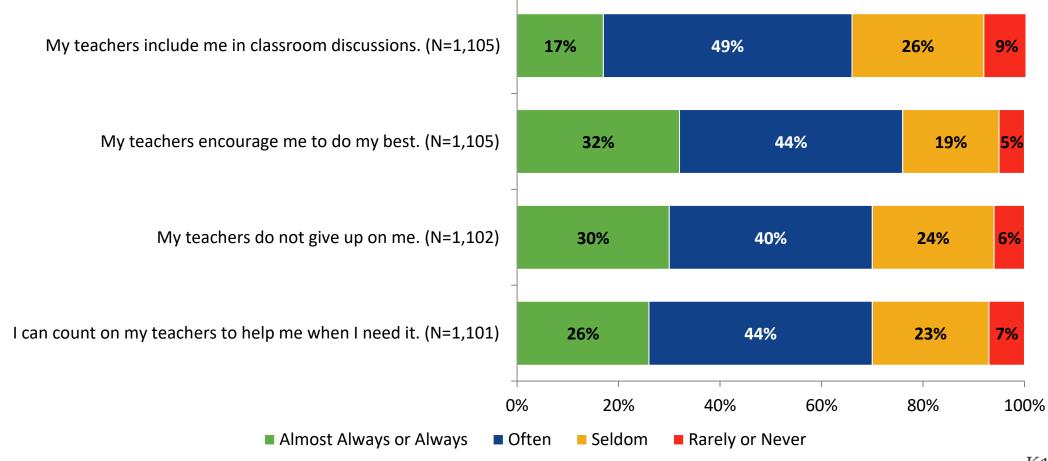

# Student Engagement Survey for Secondary Students: Pinellas Park High School

Results

2022-2023 School Year



#### **Overall Engagement**





## **Overall Engagement (Continued)**



#### **Overall Engagement: Comparison Over Time**





## **Overall Engagement: Comparison Over Time (Continued)**





#### **Like School**

How frequently do you feel the following statement is true?

Generally, I like school. (N=1,104)



## **Class Experience**





#### **Class Experience: Comparison Over Time**



#### **Student Experience**



#### **Student Experience: Comparison Over Time**



#### **Academic Support**

#### **Academic Support**



#### **Academic Support: Comparison Over Time**





#### Relevance



#### **Relevance: Comparison Over Time**





#### **Self-Management**





#### **Self-Management: Comparison Over Time**





#### Grit



#### **Grit: Comparison Over Time**





#### **Involvement**





#### **Involvement: Comparison Over Time**



#### **Future Goals**



#### **Future Goals: Comparison Over Time**





#### Acceptance



#### **Acceptance: Comparison Over Time**



## **Relationships with Peers**



#### Relationships with Peers: Comparison Over Time





#### **Perceptions of Peers**





#### **Perceptions of Peers: Comparison Over Time**



#### **Relationships with Adults in School**



#### Relationships with Adults in School: Comparison Over Time





## **Highest Ranking Indicators**

|